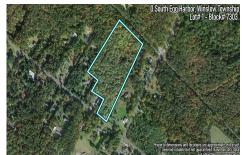

## **COMMENTS**

Taxes

14 + Acres located in Winslow Twp, Hammonton area in PR1 zoning in a Pinelands Rural Development Area. Rural Residential Zoning permitted uses allow single family on 3.2 acres lots (possible 4 lots) or 1 Acre cluster development, agriculture, forestry, roadside retail and service.. Sale is as is where is seller makes no representation to the feasibility of subdividing

## COMMENTS

**Taxes** 

14 + Acres located in Winslow Twp, Hammonton area in PR1 zoning in a Pinelands Rural Development Area. Rural Residential Zoning permitted uses allow single family on 3.2 acres lots (possible 4 lots) or 1 Acre cluster development, agriculture, forestry, roadside retail and service.. Sale is as is where is seller makes no representation to the feasibility of subdividing th...