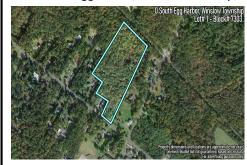

## **COMMENTS**

Taxes

14 + Acres located in Winslow Twp, Hammonton area in PR1 zoning in a Pinelands Rural Development Area. Rural Residential Zoning permitted uses allow single family on 3.2 acres lots (possible 4 lots) or 1 Acre cluster development, agriculture, forestry, roadside retail and service.. Sale is as is where is seller makes no representation to the feasibility of subdividing

## COMMENTS

**Taxes** 

14 + Acres located in Winslow Twp, Hammonton area in PR1 zoning in a Pinelands Rural Development Area. Rural Residential Zoning permitted uses allow single family on 3.2 acres lots (possible 4 lots) or 1 Acre cluster development, agriculture, forestry, roadside retail and service.. Sale is as is where is seller makes no representation to the feasibility of subdividing th...