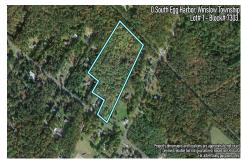

Berger Realty, Inc. 3160 Asbury Avenue Ocean City, NJ 08226 1-877-237-4371/609-399-0076 info@bergerrealty.com

3251.00

0 South Egg Harbor, Winslow Township, NJ, 08037

Price \$149,000.00

# **COMMENTS**

Taxes

14 + Acres located in Winslow Twp, Hammonton area in PR1 zoning in a Pinelands Rural Development Area. Rural Residential Zoning permitted uses allow single family on 3.2 acres lots (possible 4 lots) or 1 Acre cluster development, agriculture, forestry, roadside retail and service,. Sale is as is where is seller makes no representation to the feasibility of subdividing th...