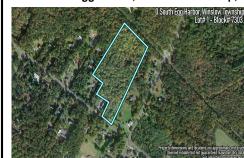

3251.00

0 South Egg Harbor, Winslow Township, NJ, 08037

PROPERTY DETAILS

Price \$149,000.00

# COMMENTS

**Taxes** 

14 + Acres located in Winslow Twp, Hammonton area in PR1 zoning in a Pinelands Rural Development Area. Rural Residential Zoning permitted uses allow single family on 3.2 acres lots (possible 4 lots) or 1 Acre cluster development, agriculture, forestry, roadside retail and service,. Sale is as is where is seller makes no representation to the feasibility of subdividing th...