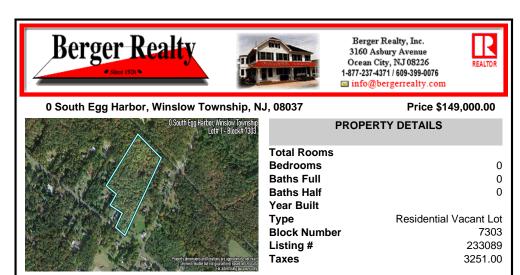

# **PROPERTY FEATURES** CONTACT

Scan to see Property page.

Ask for Joyce McMahon Berger Realty Inc 3160 Asbury Avenue, Ocean City Call: Email to: jmm@bergerrealty.com

| Lot#1 - Block# 7303 | PROPERTY DETAILS                                                      |
|---------------------|-----------------------------------------------------------------------|
|                     | Total Rooms<br>Bedrooms 0<br>Baths Full 0                             |
|                     | Baths Half 0   Year Built 0                                           |
|                     | TypeResidential Vacant LotBlock Number7303Listing #233089Taxes3251.00 |