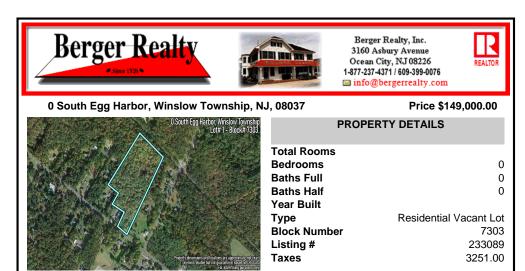

## COMMENTS

14 + Acres located in Winslow Twp, Hammonton area in PR1 zoning in a Pinelands Rural Development Area. Rural Residential Zoning permitted uses allow single family on 3.2 acres lots (possible 4 lots) or 1 Acre cluster development, agriculture, forestry, roadside retail and service,. Sale is as is where is seller makes no representation to the feasibility of subdividing th...

**Baths Half** 

Year Built

Listing #

Taxes

**Block Number** 

Туре

14 + Acres located in Winslow Twp, Hammonton area in PR1 zoning in a Pinelands Rural Development Area. Rural Residential Zoning permitted uses allow single family on 3.2 acres lots (possible 4 lots) or 1 Acre cluster development, agriculture, forestry, roadside retail and service,. Sale is as is where is seller makes no representation to the feasibility of subdividing th...