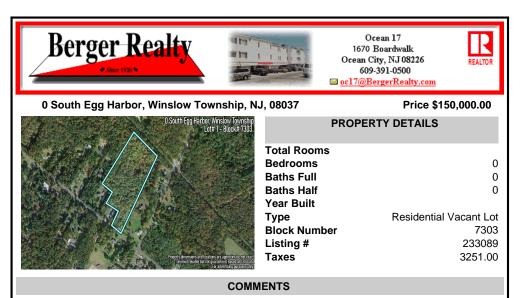

14 + Acres located in Winslow Twp, Hammonton area in PR1 zoning in a Pinelands Rural Development Area. Rural Residential Zoning permitted uses allow single family on 3.2 acres lots (possible 4 lots) or 1 Acre cluster development, agriculture, forestry, roadside retail and service,. Sale is as is where is seller makes no representation to the feasibility of subdividing th...

## COMMENTS

14 + Acres located in Winslow Twp, Hammonton area in PR1 zoning in a Pinelands Rural Development Area. Rural Residential Zoning permitted uses allow single family on 3.2 acres lots (possible 4 lots) or 1 Acre cluster development, agriculture, forestry, roadside retail and service,. Sale is as is where is seller makes no representation to the feasibility of subdividing th...