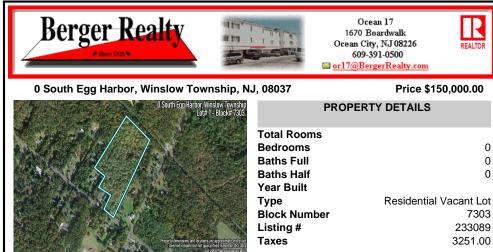

14 + Acres located in Winslow Twp, Hammonton area in PR1 zoning in a Pinelands Rural Development Area. Rural Residential Zoning permitted uses allow single family on 3.2 acres lots (possible 4 lots) or 1 Acre cluster development, agriculture, forestry, roadside retail and service,. Sale is as is where is seller makes no representation to the feasibility of subdividing th...

## COMMENTS

14 + Acres located in Winslow Twp, Hammonton area in PR1 zoning in a Pinelands Rural Development Area. Rural Residential Zoning permitted uses allow single family on 3.2 acres lots (possible 4 lots) or 1 Acre cluster development, agriculture, forestry, roadside retail and service,. Sale is as is where is seller makes no representation to the feasibility of subdividing th...