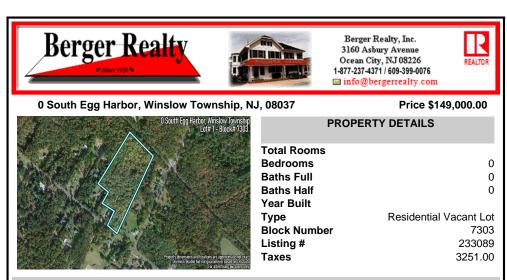

## COMMENTS

14 + Acres located in Winslow Twp, Hammonton area in PR1 zoning in a Pinelands Rural Development Area. Rural Residential Zoning permitted uses allow single family on 3.2 acres lots (possible 4 lots) or 1 Acre cluster development, agriculture, forestry, roadside retail and service,. Sale is as is where is seller makes no representation to the feasibility of subdividing th...

## PROPERTY FEATURES

Scan to see Property page.

Berger Realty Inc 3160 Asbury Ave. Ocean City, NJ 08226 Call: (609) 399-0076 Email to: info@bergerrealty.com Web: www.bergerrealty.com

| Deuroonis    | 0                                                                           |
|--------------|-----------------------------------------------------------------------------|
| Baths Full   | 0                                                                           |
| Baths Half   | 0                                                                           |
| Year Built   |                                                                             |
| Туре         | Residential Vacant Lot                                                      |
| Block Number | 7303                                                                        |
| Listing #    | 233089                                                                      |
| Taxes        | 3251.00                                                                     |
|              |                                                                             |
|              | Baths Full<br>Baths Half<br>Year Built<br>Type<br>Block Number<br>Listing # |