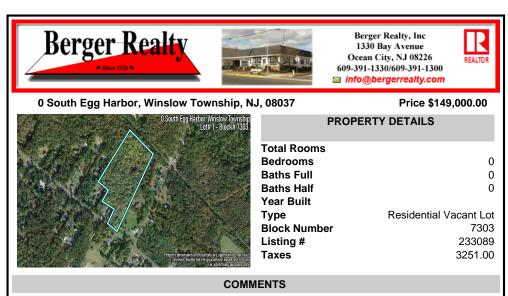

14 + Acres located in Winslow Twp, Hammonton area in PR1 zoning in a Pinelands Rural Development Area. Rural Residential Zoning permitted uses allow single family on 3.2 acres lots (possible 4 lots) or 1 Acre cluster development, agriculture, forestry, roadside retail and service.. Sale is as is where is seller makes no representation to the feasibility of subdividing th...

## COMMENTS

14 + Acres located in Winslow Twp, Hammonton area in PR1 zoning in a Pinelands Rural Development Area. Rural Residential Zoning permitted uses allow single family on 3.2 acres lots (possible 4 lots) or 1 Acre cluster development, agriculture, forestry, roadside retail and service.. Sale is as is where is seller makes no representation to the feasibility of subdividing th...