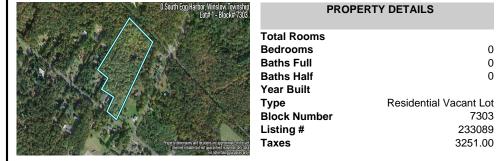

14 + Acres located in Winslow Twp, Hammonton area in PR1 zoning in a Pinelands Rural Development Area. Rural Residential Zoning permitted uses allow single family on 3.2 acres lots (possible 4 lots) or 1 Acre cluster development, agriculture, forestry, roadside retail and service.. Sale is as is where is seller makes no representation to the feasibility of subdividing th...

## COMMENTS

14 + Acres located in Winslow Twp, Hammonton area in PR1 zoning in a Pinelands Rural Development Area. Rural Residential Zoning permitted uses allow single family on 3.2 acres lots (possible 4 lots) or 1 Acre cluster development, agriculture, forestry, roadside retail and service.. Sale is as is where is seller makes no representation to the feasibility of subdividing th...