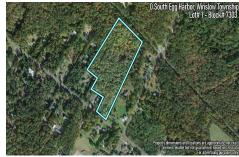

## 0 South Egg Harbor, Winslow Township, NJ, 08037

# Price \$149,000.00

#### PROPERTY DETAILS **Total Rooms Bedrooms Baths Full** 0 **Baths Half** Year Built Type Residential Vacant Lot **Block Number** 7303 Listing # 233089 3251.00

## **COMMENTS**

Taxes

14 + Acres located in Winslow Twp, Hammonton area in PR1 zoning in a Pinelands Rural Development Area. Rural Residential Zoning permitted uses allow single family on 3.2 acres lots (possible 4 lots) or 1 Acre cluster development, agriculture, forestry, roadside retail and service.. Sale is as is where is seller makes no representation to the feasibility of subdividing