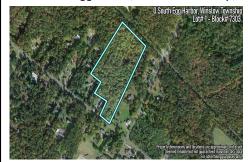

Price \$149,000.00

0 South Egg Harbor, Winslow Township, NJ, 08037

## PROPERTY DETAILS

**Total Rooms Bedrooms Baths Full Baths Half** Year Built

Type Residential Vacant Lot **Block Number** 7303 Listing # 233089 **Taxes** 3251.00

## COMMENTS

14 + Acres located in Winslow Twp, Hammonton area in PR1 zoning in a Pinelands Rural Development Area. Rural Residential Zoning permitted uses allow single family on 3.2 acres lots (possible 4 lots) or 1 Acre cluster development, agriculture, forestry, roadside retail and service.. Sale is as is where is seller makes no representation to the feasibility of subdividing th...