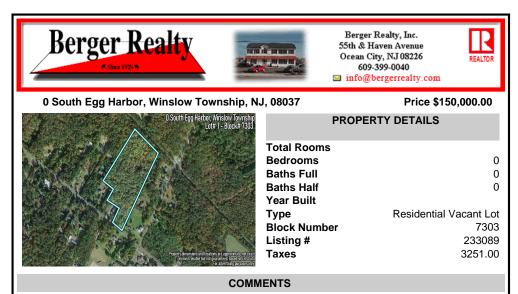

14 + Acres located in Winslow Twp, Hammonton area in PR1 zoning in a Pinelands Rural Development Area. Rural Residential Zoning permitted uses allow single family on 3.2 acres lots (possible 4 lots) or 1 Acre cluster development, agriculture, forestry, roadside retail and service.. Sale is as is where is seller makes no representation to the feasibility of subdividing th...

## COMMENTS

14 + Acres located in Winslow Twp, Hammonton area in PR1 zoning in a Pinelands Rural Development Area. Rural Residential Zoning permitted uses allow single family on 3.2 acres lots (possible 4 lots) or 1 Acre cluster development, agriculture, forestry, roadside retail and service.. Sale is as is where is seller makes no representation to the feasibility of subdividing th...