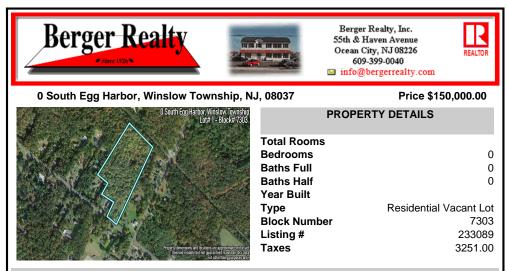

14 + Acres located in Winslow Twp, Hammonton area in PR1 zoning in a Pinelands Rural Development Area. Rural Residential Zoning permitted uses allow single family on 3.2 acres lots (possible 4 lots) or 1 Acre cluster development, agriculture, forestry, roadside retail and service.. Sale is as is where is seller makes no representation to the feasibility of subdividing th...

## COMMENTS

14 + Acres located in Winslow Twp, Hammonton area in PR1 zoning in a Pinelands Rural Development Area. Rural Residential Zoning permitted uses allow single family on 3.2 acres lots (possible 4 lots) or 1 Acre cluster development, agriculture, forestry, roadside retail and service.. Sale is as is where is seller makes no representation to the feasibility of subdividing th...