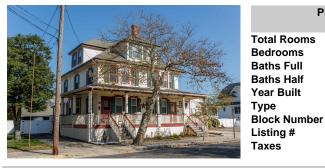

|        | Total Rooms  | 8       |
|--------|--------------|---------|
|        | Bedrooms     | 5       |
|        | Baths Full   | 1       |
| -      | Baths Half   | 1       |
| -      | Year Built   | 1920    |
|        | Туре         | Twin    |
| r.     | Block Number | 00007   |
| Come - | Listing #    | 233073  |
|        | Taxes        | 4073.00 |
|        |              |         |