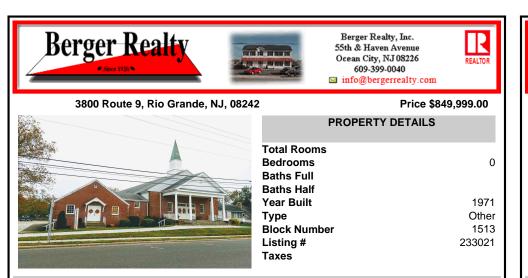

## 3800 Route 9, Rio Grande, NJ, 08242

Price \$849,999.00

0

1971

Other

1513

233021

| <br>                    |
|-------------------------|
| PROPERTY DETAILS        |
| Total Rooms<br>Bedrooms |
| Baths Full              |
| Baths Half              |
| Year Built              |
| Туре                    |
| Block Number            |
| Listing #               |
| Taxes                   |
|                         |