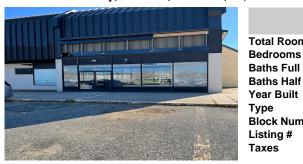

# **Total Rooms Bedrooms Baths Full Baths Half**

PROPERTY DETAILS

Year Built Commercial/Industrial Type **Block Number** 185 Listing # 232976 8212.00 Taxes

PROPERTY DETAILS

3401 New Jersey, Unit #106, Wildwood, NJ, 08260

Price \$410,000.00

**Total Rooms** 

**Baths Full Baths Half** Year Built

Type Commercial/Industrial **Block Number** 185 Listing # 232976 **Taxes** 8212.00