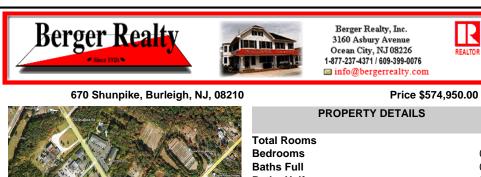

### COMMENTS

Excellent location across Home Depot in Burleigh. 2.4 acres w/ preliminary approvals for up to 60,000 SF (2-story) or 30,000 SF (1-story) flex/warehouse improvement. Join main business center of town & take advantage of its close proximity to service all of Cape May County!...

# COMMENTS

Excellent location across Home Depot in Burleigh. 2.4 acres w/ preliminary approvals for up to 60,000 SF (2-story) or 30,000 SF (1-story) flex/warehouse improvement. Join main business center of town & take advantage of its close proximity to service all of Cape May County!...