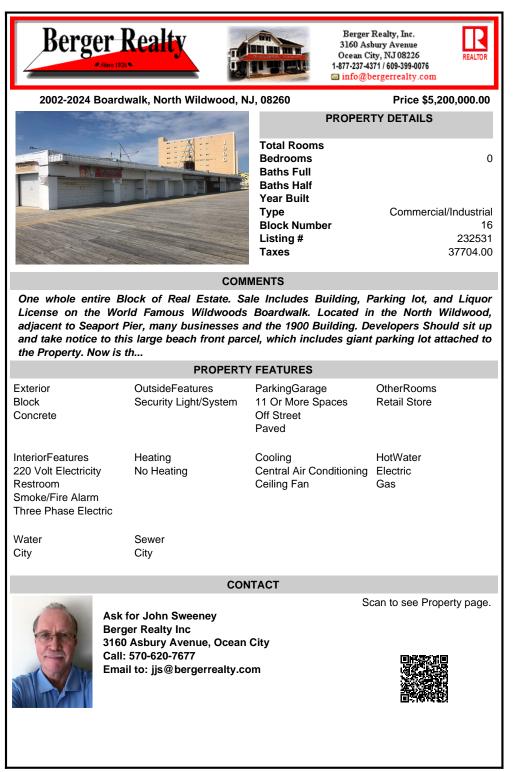

## COMMENTS

One whole entire Block of Real Estate. Sale Includes Building, Parking lot, and Liquor License on the World Famous Wildwoods Boardwalk. Located in the North Wildwood, adjacent to Seaport Pier, many businesses and the 1900 Building. Developers Should sit up and take notice to this large beach front parcel, which includes giant parking lot attached to the Property. Now is th...