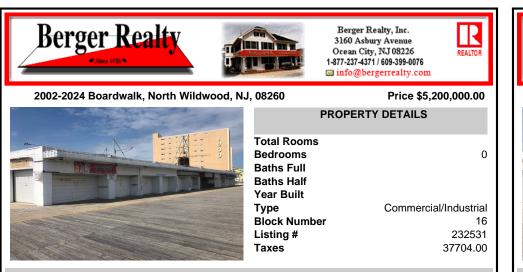

## COMMENTS

One whole entire Block of Real Estate. Sale Includes Building, Parking lot, and Liquor License on the World Famous Wildwoods Boardwalk. Located in the North Wildwood, adjacent to Seaport Pier, many businesses and the 1900 Building. Developers Should sit up and take notice to this large beach front parcel, which includes giant parking lot attached to the Property. Now is th...