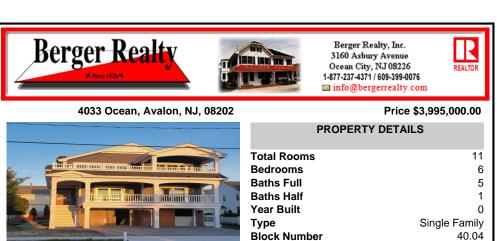

## COMMENTS

Custom built by Tom Welsh Builders. This unique floor plan includes 6 bedrooms and 5.5 baths. First floor has 2 bedrooms with ensuite baths, 2 bedrooms with access to Hall Bath: laundry / utility room and a Family room with wet bar and access to the deck overlooking the in ground heated swimming pool and cabana house. The two west facing bedrooms have access to the covered...

## COMMENTS

Listing #

Taxes

232297

Custom built by Tom Welsh Builders. This unique floor plan includes 6 bedrooms and 5.5 baths. First floor has 2 bedrooms with ensuite baths, 2 bedrooms with access to Hall Bath: laundry / utility room and a Family room with wet bar and access to the deck overlooking the in ground heated swimming pool and cabana house. The two west facing bedrooms have access to the covered...