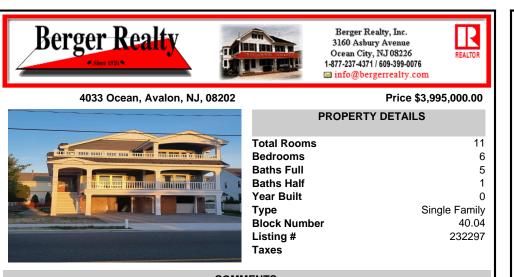

## COMMENTS

Custom built by Tom Welsh Builders. This unique floor plan includes 6 bedrooms and 5.5 baths. First floor has 2 bedrooms with ensuite baths, 2 bedrooms with access to Hall Bath: laundry / utility room and a Family room with wet bar and access to the deck overlooking the in ground heated swimming pool and cabana house. The two west facing bedrooms have access to the covered...

## COMMENTS

Listing #

Taxes

232297

Custom built by Tom Welsh Builders. This unique floor plan includes 6 bedrooms and 5.5 baths. First floor has 2 bedrooms with ensuite baths, 2 bedrooms with access to Hall Bath: laundry / utility room and a Family room with wet bar and access to the deck overlooking the in ground heated swimming pool and cabana house. The two west facing bedrooms have access to the covered...