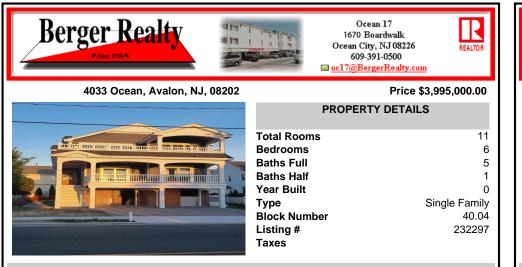

## COMMENTS

Custom built by Tom Welsh Builders. This unique floor plan includes 6 bedrooms and 5.5 baths. First floor has 2 bedrooms with ensuite baths, 2 bedrooms with access to Hall Bath: laundry / utility room and a Family room with wet bar and access to the deck overlooking the in ground heated swimming pool and cabana house. The two west facing bedrooms have access to the covered...