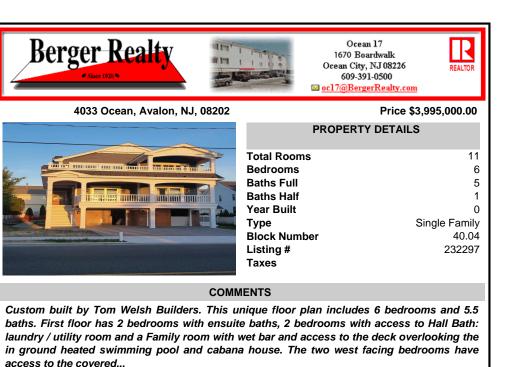

## COMMENTS

Custom built by Tom Welsh Builders. This unique floor plan includes 6 bedrooms and 5.5 baths. First floor has 2 bedrooms with ensuite baths, 2 bedrooms with access to Hall Bath: laundry / utility room and a Family room with wet bar and access to the deck overlooking the in ground heated swimming pool and cabana house. The two west facing bedrooms have access to the covered...