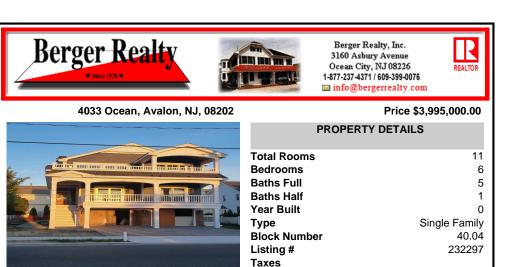

## COMMENTS

Custom built by Tom Welsh Builders. This unique floor plan includes 6 bedrooms and 5.5 baths. First floor has 2 bedrooms with ensuite baths, 2 bedrooms with access to Hall Bath: laundry / utility room and a Family room with wet bar and access to the deck overlooking the in ground heated swimming pool and cabana house. The two west facing bedrooms have access to the covered...