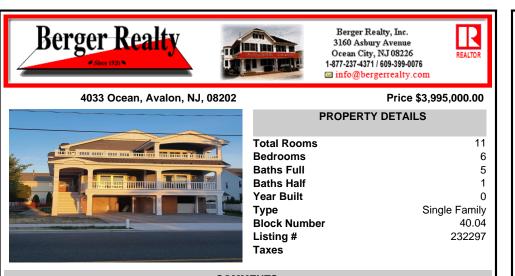

## COMMENTS

Custom built by Tom Welsh Builders. This unique floor plan includes 6 bedrooms and 5.5 baths. First floor has 2 bedrooms with ensuite baths, 2 bedrooms with access to Hall Bath: laundry / utility room and a Family room with wet bar and access to the deck overlooking the in ground heated swimming pool and cabana house. The two west facing bedrooms have access to the covered...