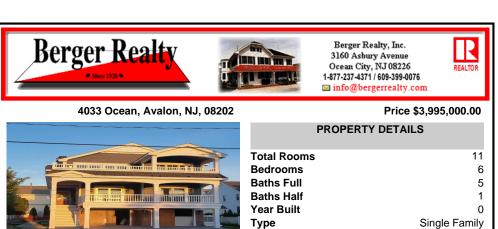

## COMMENTS

Custom built by Tom Welsh Builders. This unique floor plan includes 6 bedrooms and 5.5 baths. First floor has 2 bedrooms with ensuite baths, 2 bedrooms with access to Hall Bath: laundry / utility room and a Family room with wet bar and access to the deck overlooking the in ground heated swimming pool and cabana house. The two west facing bedrooms have access to the covered...

## COMMENTS

**Block Number** 

Listing #

Taxes

40.04

232297

Custom built by Tom Welsh Builders. This unique floor plan includes 6 bedrooms and 5.5 baths. First floor has 2 bedrooms with ensuite baths, 2 bedrooms with access to Hall Bath: laundry / utility room and a Family room with wet bar and access to the deck overlooking the in ground heated swimming pool and cabana house. The two west facing bedrooms have access to the covered...