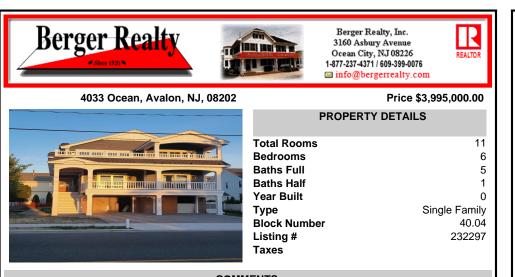

## COMMENTS

Custom built by Tom Welsh Builders. This unique floor plan includes 6 bedrooms and 5.5 baths. First floor has 2 bedrooms with ensuite baths, 2 bedrooms with access to Hall Bath: laundry / utility room and a Family room with wet bar and access to the deck overlooking the in ground heated swimming pool and cabana house. The two west facing bedrooms have access to the covered...

## COMMENTS

**Block Number** 

Listing #

Taxes

40.04

232297

Custom built by Tom Welsh Builders. This unique floor plan includes 6 bedrooms and 5.5 baths. First floor has 2 bedrooms with ensuite baths, 2 bedrooms with access to Hall Bath: laundry / utility room and a Family room with wet bar and access to the deck overlooking the in ground heated swimming pool and cabana house. The two west facing bedrooms have access to the covered...