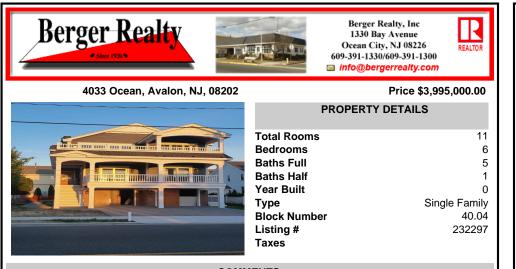

COMMENTS

Custom built by Tom Welsh Builders. This unique floor plan includes 6 bedrooms and 5.5 baths. First floor has 2 bedrooms with ensuite baths, 2 bedrooms with access to Hall Bath: laundry / utility room and a Family room with wet bar and access to the deck overlooking the in ground heated swimming pool and cabana house. The two west facing bedrooms have access to the covered...

## COMMENTS

1

0

40.04

232297

Single Family

Custom built by Tom Welsh Builders. This unique floor plan includes 6 bedrooms and 5.5 baths. First floor has 2 bedrooms with ensuite baths, 2 bedrooms with access to Hall Bath: laundry / utility room and a Family room with wet bar and access to the deck overlooking the in ground heated swimming pool and cabana house. The two west facing bedrooms have access to the covered...