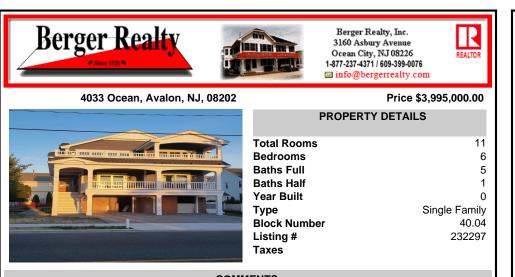

Ask for Ben Duncan Berger Realty Inc 3160 Asbury Avenue, Ocean City Call: 609-600-7531

| Total  |
|--------|
| Bedr   |
| Baths  |
| Baths  |
| Year   |
| Туре   |
| Block  |
| Listir |
| Taxe   |

| otal Rooms   | 11            |
|--------------|---------------|
| Bedrooms     | 6             |
| Baths Full   | 5             |
| Baths Half   | 1             |
| 'ear Built   | 0             |
| уре          | Single Family |
| Block Number | 40.04         |
| isting #     | 232297        |
| axes         |               |
|              |               |

## COMMENTS

Custom built by Tom Welsh Builders. This unique floor plan includes 6 bedrooms and 5.5 baths. First floor has 2 bedrooms with ensuite baths, 2 bedrooms with access to Hall Bath: laundry / utility room and a Family room with wet bar and access to the deck overlooking the in ground heated swimming pool and cabana house. The two west facing bedrooms have access to the covered ...