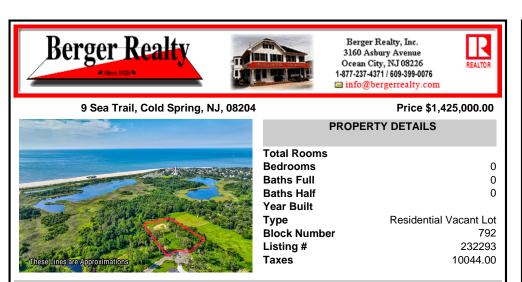

## 9 Sea Trail, Cold Spring, NJ, 08204

## Price \$1,425,000.00

|                                | PROPERTY DETAILS                                                                                                             |
|--------------------------------|------------------------------------------------------------------------------------------------------------------------------|
| These Lines are Approximations | Total RoomsBedrooms0Baths Full0Baths Half0Year Built792TypeResidential Vacant LotBlock Number792Listing #232293Taxes10044.00 |