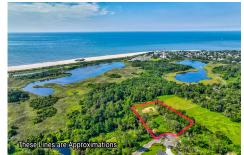

## **COMMENTS**

Listing #

Taxes

Rare opportunity for an amazing building lot in a coveted location nestled in between Cape May City and Cape May Point! With almost 74,000 sqft, this lot is the largest in the development and is located at the end of the cul-de-sac adjacent the walking path, leading to the beach. This 10 lot subdivision is located along the 200 acre South Cape May Meadows preserve, a haven...

## **COMMENTS**

Rare opportunity for an amazing building lot in a coveted location nestled in between Cape May City and Cape May Point! With almost 74,000 sqft, this lot is the largest in the development and is located at the end of the cul-de-sac adjacent the walking path, leading to the beach. This 10 lot subdivision is located along the 200 acre South Cape May Meadows preserve, a haven...