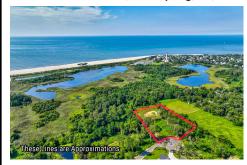

## **COMMENTS**

Listing #

Taxes

Rare opportunity for an amazing building lot in a coveted location nestled in between Cape May City and Cape May Point! With almost 74,000 sqft, this lot is the largest in the development and is located at the end of the cul-de-sac adjacent the walking path, leading to the beach. This 10 lot subdivision is located along the 200 acre South Cape May Meadows preserve, a haven...

## **COMMENTS**

Rare opportunity for an amazing building lot in a coveted location nestled in between Cape May City and Cape May Point! With almost 74,000 sqft, this lot is the largest in the development and is located at the end of the cul-de-sac adjacent the walking path, leading to the beach. This 10 lot subdivision is located along the 200 acre South Cape May Meadows preserve, a haven...