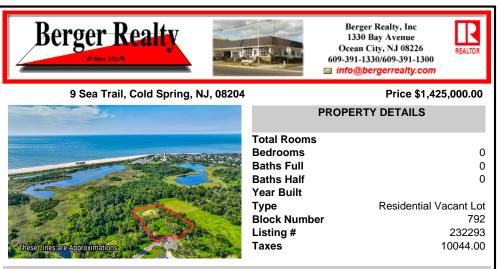

## 9 Sea Trail, Cold Spring, NJ, 08204

#### Price \$1,425,000.00

|                                 | PROPERTY DETAILS                                                                                                             |
|---------------------------------|------------------------------------------------------------------------------------------------------------------------------|
| Thesel Lines are Approximations | Total RoomsBedrooms0Baths Full0Baths Half0Year Built792TypeResidential Vacant LotBlock Number792Listing #232293Taxes10044.00 |