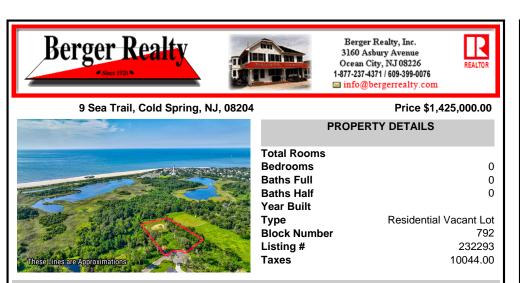

# 9 Sea Trail, Cold Spring, NJ, 08204

# Price \$1,425,000.00

|                                | PROPERTY DETAILS                                                                                                             |
|--------------------------------|------------------------------------------------------------------------------------------------------------------------------|
| These Lines are Approximations | Total RoomsBedrooms0Baths Full0Baths Half0Year Built792TypeResidential Vacant LotBlock Number792Listing #232293Taxes10044.00 |