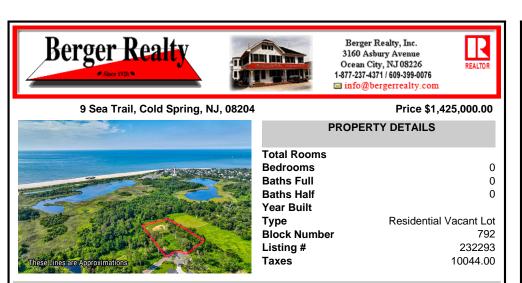

# 9 Sea Trail, Cold Spring, NJ, 08204

# Price \$1,425,000.00

|                                | PROPERTY DETAILS                                                                                                             |
|--------------------------------|------------------------------------------------------------------------------------------------------------------------------|
| These Lines are Approximations | Total RoomsBedrooms0Baths Full0Baths Half0Year Built792TypeResidential Vacant LotBlock Number792Listing #232293Taxes10044.00 |