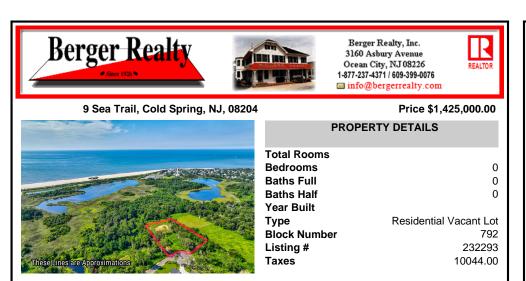

## 9 Sea Trail, Cold Spring, NJ, 08204

## Price \$1,425,000.00

|                                | PROPERTY DETAILS                                                                                                             |
|--------------------------------|------------------------------------------------------------------------------------------------------------------------------|
| These Lines are Approximations | Total RoomsBedrooms0Baths Full0Baths Half0Year Built792TypeResidential Vacant LotBlock Number792Listing #232293Taxes10044.00 |