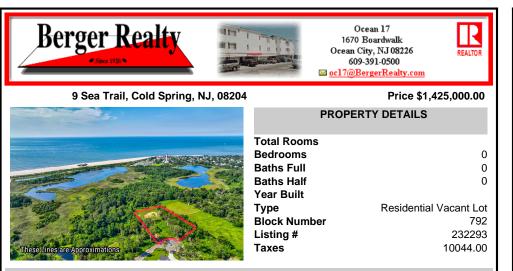

# COMMENTS

Rare opportunity for an amazing building lot in a coveted location nestled in between Cape May City and Cape May Point! With almost 74,000 sqft, this lot is the largest in the development and is located at the end of the cul-de-sac adjacent the walking path, leading to the beach. This 10 lot subdivision is located along the 200 acre South Cape May Meadows preserve, a haven...

## COMMENTS

Rare opportunity for an amazing building lot in a coveted location nestled in between Cape May City and Cape May Point! With almost 74,000 sqft, this lot is the largest in the development and is located at the end of the cul-de-sac adjacent the walking path, leading to the beach. This 10 lot subdivision is located along the 200 acre South Cape May Meadows preserve, a haven...