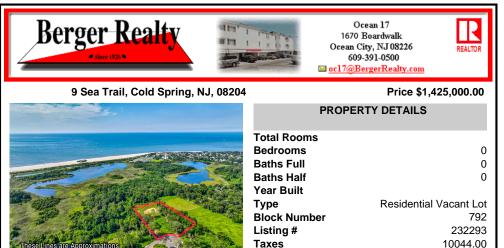

# COMMENTS

Rare opportunity for an amazing building lot in a coveted location nestled in between Cape May City and Cape May Point! With almost 74,000 sqft, this lot is the largest in the development and is located at the end of the cul-de-sac adjacent the walking path, leading to the beach. This 10 lot subdivision is located along the 200 acre South Cape May Meadows preserve, a haven...

## COMMENTS

Rare opportunity for an amazing building lot in a coveted location nestled in between Cape May City and Cape May Point! With almost 74,000 sqft, this lot is the largest in the development and is located at the end of the cul-de-sac adjacent the walking path, leading to the beach. This 10 lot subdivision is located along the 200 acre South Cape May Meadows preserve, a haven...