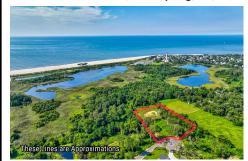

# **COMMENTS**

Taxes

Rare opportunity for an amazing building lot in a coveted location nestled in between Cape May City and Cape May Point! With almost 74,000 sqft, this lot is the largest in the development and is located at the end of the cul-de-sac adjacent the walking path, leading to the beach. This 10 lot subdivision is located along the 200 acre South Cape May Meadows preserve, a haven...