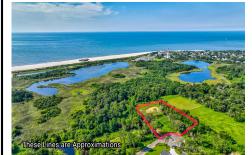

# **COMMENTS**

Rare opportunity for an amazing building lot in a coveted location nestled in between Cape May City and Cape May Point! With almost 74,000 sqft, this lot is the largest in the development and is located at the end of the cul-de-sac adjacent the walking path, leading to the beach. This 10 lot subdivision is located along the 200 acre South Cape May Meadows preserve, a haven...