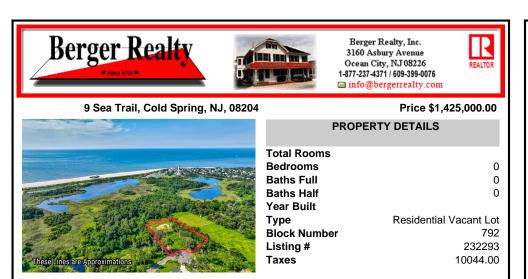

## 9 Sea Trail, Cold Spring, NJ, 08204

### Price \$1,425,000.00

|                                | PROPERTY DETAILS                                                                                                             |
|--------------------------------|------------------------------------------------------------------------------------------------------------------------------|
| These Lines are Approximations | Total RoomsBedrooms0Baths Full0Baths Half0Year Built792TypeResidential Vacant LotBlock Number792Listing #232293Taxes10044.00 |