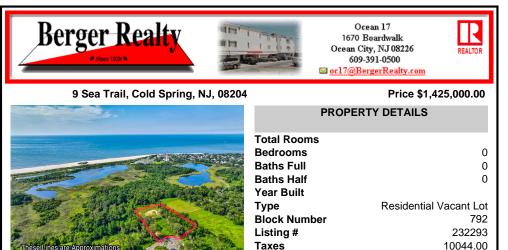

# COMMENTS

Rare opportunity for an amazing building lot in a coveted location nestled in between Cape May City and Cape May Point! With almost 74,000 sqft, this lot is the largest in the development and is located at the end of the cul-de-sac adjacent the walking path, leading to the beach. This 10 lot subdivision is located along the 200 acre South Cape May Meadows preserve. a haven ...

#### COMMENTS

Rare opportunity for an amazing building lot in a coveted location nestled in between Cape May City and Cape May Point! With almost 74,000 sqft, this lot is the largest in the development and is located at the end of the cul-de-sac adjacent the walking path, leading to the beach. This 10 lot subdivision is located along the 200 acre South Cape May Meadows preserve, a haven ...