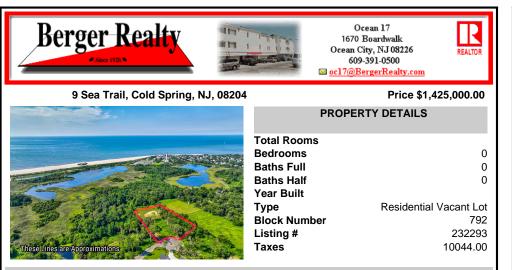

# COMMENTS

Rare opportunity for an amazing building lot in a coveted location nestled in between Cape May City and Cape May Point! With almost 74,000 sqft, this lot is the largest in the development and is located at the end of the cul-de-sac adjacent the walking path, leading to the beach. This 10 lot subdivision is located along the 200 acre South Cape May Meadows preserve. a haven ...

#### COMMENTS

Rare opportunity for an amazing building lot in a coveted location nestled in between Cape May City and Cape May Point! With almost 74,000 sqft, this lot is the largest in the development and is located at the end of the cul-de-sac adjacent the walking path, leading to the beach. This 10 lot subdivision is located along the 200 acre South Cape May Meadows preserve, a haven ...