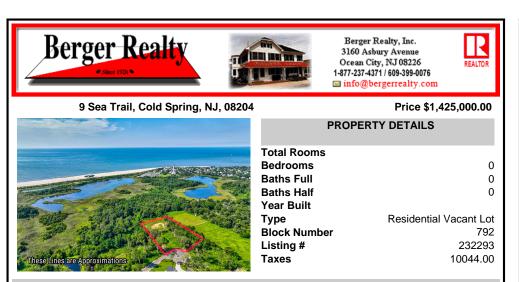

# 9 Sea Trail, Cold Spring, NJ, 08204

## Price \$1,425,000.00

|                                | PROPERTY DETAILS                                                                                                           |
|--------------------------------|----------------------------------------------------------------------------------------------------------------------------|
| These Lines are Approximations | Total RoomsBedrooms0Baths Full0Baths Half0Year Built7TypeResidential Vacant LotBlock Number792Listing #232293Taxes10044.00 |