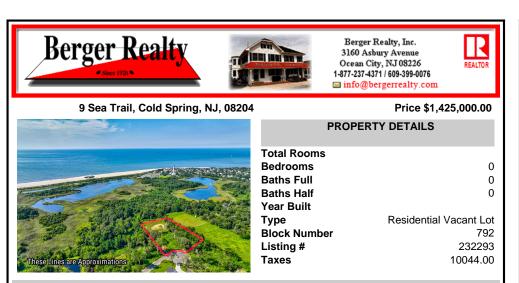

## COMMENTS

Rare opportunity for an amazing building lot in a coveted location nestled in between Cape May City and Cape May Point! With almost 74,000 sqft, this lot is the largest in the development and is located at the end of the cul-de-sac adjacent the walking path, leading to the beach. This 10 lot subdivision is located along the 200 acre South Cape May Meadows preserve, a haven...