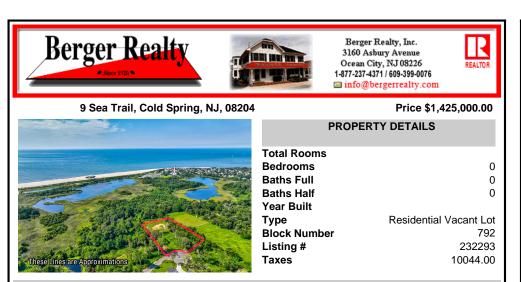

## 9 Sea Trail, Cold Spring, NJ, 08204

## Price \$1,425,000.00

| the second second              | PROPERTY DETAILS                                                                                                           |
|--------------------------------|----------------------------------------------------------------------------------------------------------------------------|
| These Lines are Approximations | Total RoomsBedrooms0Baths Full0Baths Half0Year Built0TypeResidential Vacant LotBlock Number792Listing #232293Taxes10044.00 |