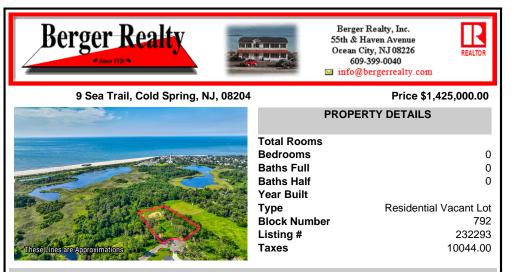

## COMMENTS

Rare opportunity for an amazing building lot in a coveted location nestled in between Cape May City and Cape May Point! With almost 74,000 sqft, this lot is the largest in the development and is located at the end of the cul-de-sac adjacent the walking path, leading to the beach. This 10 lot subdivision is located along the 200 acre South Cape May Meadows preserve, a haven...