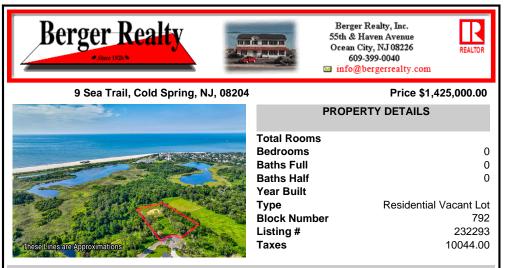

## COMMENTS

Rare opportunity for an amazing building lot in a coveted location nestled in between Cape May City and Cape May Point! With almost 74,000 sqft, this lot is the largest in the development and is located at the end of the cul-de-sac adjacent the walking path, leading to the beach. This 10 lot subdivision is located along the 200 acre South Cape May Meadows preserve, a haven...