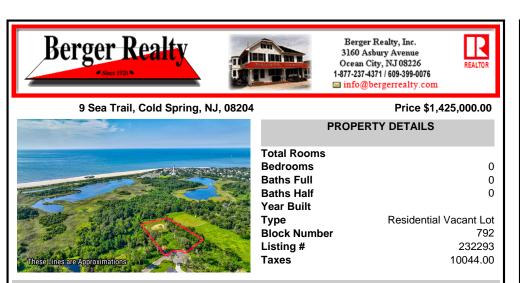

## 9 Sea Trail, Cold Spring, NJ, 08204

## Price \$1,425,000.00

|                                | PROPERTY DETAILS                                                                                                             |
|--------------------------------|------------------------------------------------------------------------------------------------------------------------------|
| These Lines are Approximations | Total RoomsBedrooms0Baths Full0Baths Half0Year Built792TypeResidential Vacant LotBlock Number792Listing #232293Taxes10044.00 |