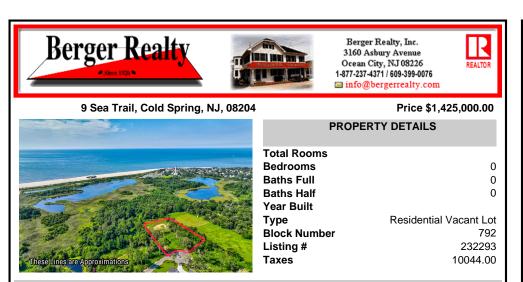

## 9 Sea Trail, Cold Spring, NJ, 08204

## Price \$1,425,000.00

| the second s | PROPERTY DETAILS                                                                               |
|----------------------------------------------------------------------------------------------------------------|------------------------------------------------------------------------------------------------|
|                                                                                                                | Total RoomsBedrooms0Baths Full0Baths Half0Year Built0TypeResidential Vacant LotBlock Number792 |
| These Lines are Approximations                                                                                 | Listing # 232293   Taxes 10044.00                                                              |