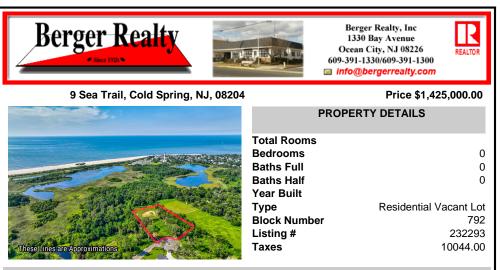

## 9 Sea Trail, Cold Spring, NJ, 08204

#### Price \$1,425,000.00

|                                | PROPERTY DETAILS                                                                                                           |
|--------------------------------|----------------------------------------------------------------------------------------------------------------------------|
| These Lines are Approximations | Total RoomsBedrooms0Baths Full0Baths Half0Year Built7TypeResidential Vacant LotBlock Number792Listing #232293Taxes10044.00 |