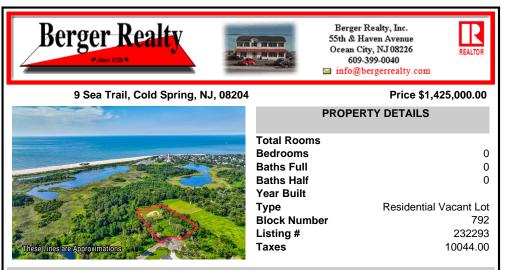

## COMMENTS

Rare opportunity for an amazing building lot in a coveted location nestled in between Cape May City and Cape May Point! With almost 74,000 sqft, this lot is the largest in the development and is located at the end of the cul-de-sac adjacent the walking path, leading to the beach. This 10 lot subdivision is located along the 200 acre South Cape May Meadows preserve. a haven ...

## COMMENTS

Rare opportunity for an amazing building lot in a coveted location nestled in between Cape May City and Cape May Point! With almost 74,000 sqft, this lot is the largest in the development and is located at the end of the cul-de-sac adjacent the walking path, leading to the beach. This 10 lot subdivision is located along the 200 acre South Cape May Meadows preserve, a haven ...