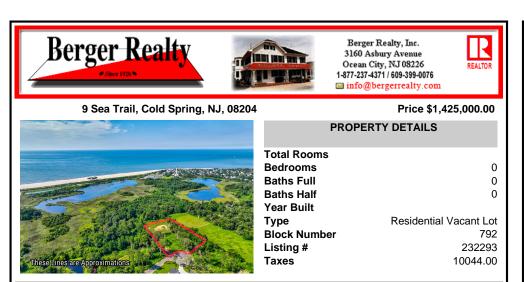

# 9 Sea Trail, Cold Spring, NJ, 08204

## Price \$1,425,000.00

|                                | PROPERTY DETAILS                                                                                                           |
|--------------------------------|----------------------------------------------------------------------------------------------------------------------------|
| These Lines are Approximations | Total RoomsBedrooms0Baths Full0Baths Half0Year Built0TypeResidential Vacant LotBlock Number792Listing #232293Taxes10044.00 |