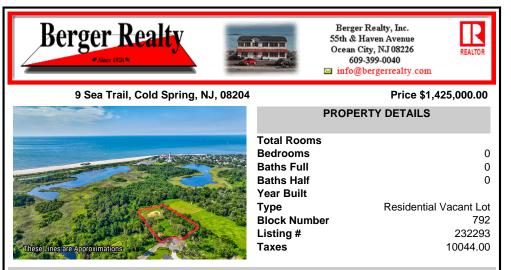

## COMMENTS

Rare opportunity for an amazing building lot in a coveted location nestled in between Cape May City and Cape May Point! With almost 74,000 sqft, this lot is the largest in the development and is located at the end of the cul-de-sac adjacent the walking path, leading to the beach. This 10 lot subdivision is located along the 200 acre South Cape May Meadows preserve, a haven...

### COMMENTS

Rare opportunity for an amazing building lot in a coveted location nestled in between Cape May City and Cape May Point! With almost 74,000 sqft, this lot is the largest in the development and is located at the end of the cul-de-sac adjacent the walking path, leading to the beach. This 10 lot subdivision is located along the 200 acre South Cape May Meadows preserve, a haven...