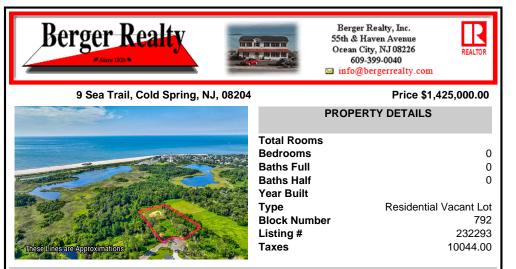

## COMMENTS

Rare opportunity for an amazing building lot in a coveted location nestled in between Cape May City and Cape May Point! With almost 74,000 sqft, this lot is the largest in the development and is located at the end of the cul-de-sac adjacent the walking path, leading to the beach. This 10 lot subdivision is located along the 200 acre South Cape May Meadows preserve, a haven...

### COMMENTS

Rare opportunity for an amazing building lot in a coveted location nestled in between Cape May City and Cape May Point! With almost 74,000 sqft, this lot is the largest in the development and is located at the end of the cul-de-sac adjacent the walking path, leading to the beach. This 10 lot subdivision is located along the 200 acre South Cape May Meadows preserve, a haven...