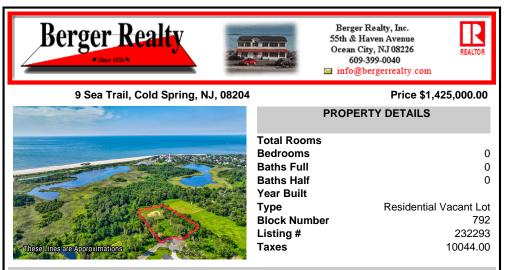

## COMMENTS

Rare opportunity for an amazing building lot in a coveted location nestled in between Cape May City and Cape May Point! With almost 74,000 sqft, this lot is the largest in the development and is located at the end of the cul-de-sac adjacent the walking path, leading to the beach. This 10 lot subdivision is located along the 200 acre South Cape May Meadows preserve. a haven ...

## COMMENTS

Rare opportunity for an amazing building lot in a coveted location nestled in between Cape May City and Cape May Point! With almost 74,000 sqft, this lot is the largest in the development and is located at the end of the cul-de-sac adjacent the walking path, leading to the beach. This 10 lot subdivision is located along the 200 acre South Cape May Meadows preserve, a haven ...