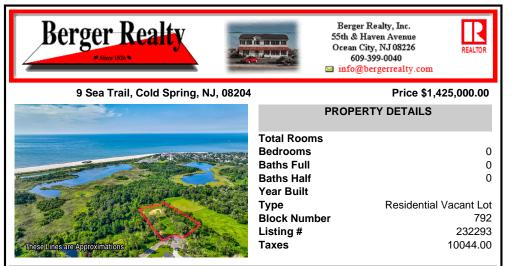

## COMMENTS

Rare opportunity for an amazing building lot in a coveted location nestled in between Cape May City and Cape May Point! With almost 74,000 sqft, this lot is the largest in the development and is located at the end of the cul-de-sac adjacent the walking path, leading to the beach. This 10 lot subdivision is located along the 200 acre South Cape May Meadows preserve. a haven ...

## COMMENTS

Rare opportunity for an amazing building lot in a coveted location nestled in between Cape May City and Cape May Point! With almost 74,000 sqft, this lot is the largest in the development and is located at the end of the cul-de-sac adjacent the walking path, leading to the beach. This 10 lot subdivision is located along the 200 acre South Cape May Meadows preserve, a haven ...