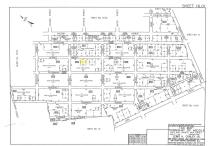

# **COMMENTS**

Residential lot on paper street Detroit Avenue (approximately 100X100), off of Pennsylvania Avenue. All permits, applications and approvals are at the buyer\'s expense. This lot is being sold in it\'s \"as is, where is\" condition. Call today for more details....

# COMMENTS

Residential lot on paper street Detroit Avenue (approximately 100X100), off of Pennsylvania Avenue. All permits, applications and approvals are at the buyer\'s expense. This lot is being sold in it\'s \"as is, where is\" condition. Call today for more details....