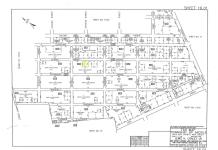

### **COMMENTS**

Residential lot on paper street Detroit Avenue (approximately 100X100), off of Pennsylvania Avenue. All permits, applications and approvals are at the buyer\'s expense. This lot is being sold in it\'s \"as is, where is\" condition. Call today for more details....

### COMMENTS

Residential lot on paper street Detroit Avenue (approximately 100X100), off of Pennsylvania Avenue. All permits, applications and approvals are at the buyer\'s expense. This lot is being sold in it\'s \"as is, where is\" condition. Call today for more details....