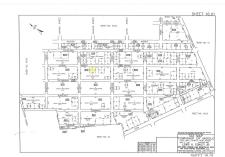

### **COMMENTS**

Residential lot on paper street Detroit Avenue (approximately 100X100), off of Pennsylvania Avenue. All permits, applications and approvals are at the buyer\'s expense. This lot is being sold in it\'s \"as is, where is\" condition. Call today for more details....

### COMMENTS

Residential lot on paper street Detroit Avenue (approximately 100X100), off of Pennsylvania Avenue. All permits, applications and approvals are at the buyer\'s expense. This lot is being sold in it\'s \"as is, where is\" condition. Call today for more details....