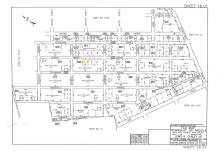

# **COMMENTS**

Residential lot on paper street Detroit Avenue (approximately 100X100), off of Pennsylvania Avenue. All permits, applications and approvals are at the buyer\'s expense. This lot is being sold in it\'s \"as is, where is\" condition. Call today for more details....

# COMMENTS

Residential lot on paper street Detroit Avenue (approximately 100X100), off of Pennsylvania Avenue. All permits, applications and approvals are at the buyer\'s expense. This lot is being sold in it\'s \"as is, where is\" condition. Call today for more details....