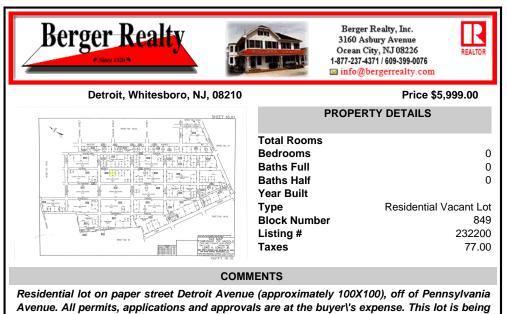

# **PROPERTY DETAILS Total Rooms Bedrooms Baths Full Baths Half** Year Built Туре **Residential Vacant Lot Block Number** Listing # Taxes COMMENTS

Residential lot on paper street Detroit Avenue (approximately 100X100), off of Pennsylvania Avenue. All permits, applications and approvals are at the buyer/'s expense. This lot is being sold in it\'s \"as is, where is\" condition. Call today for more details ....