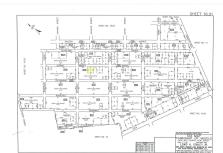

#### **COMMENTS**

Residential lot on paper street Detroit Avenue (approximately 100X100), off of Pennsylvania Avenue. All permits, applications and approvals are at the buyer\'s expense. This lot is being sold in it\'s \"as is, where is\" condition. Call today for more details....