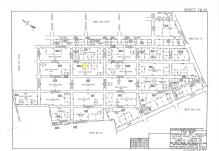

#### COMMENTS

Residential lot on paper street Detroit Avenue (approximately 100X100), off of Pennsylvania Avenue. All permits, applications and approvals are at the buyer\'s expense. This lot is being sold in it\'s \"as is, where is\" condition. Call today for more details....