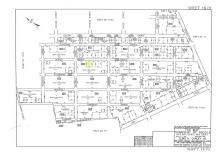

# **COMMENTS**

Residential lot on paper street Detroit Avenue (approximately 100X100), off of Pennsylvania Avenue. All permits, applications and approvals are at the buyer\'s expense. This lot is being sold in it\'s \"as is, where is\" condition. Call today for more details....

# COMMENTS

Residential lot on paper street Detroit Avenue (approximately 100X100), off of Pennsylvania Avenue. All permits, applications and approvals are at the buyer\'s expense. This lot is being sold in it\'s \"as is, where is\" condition. Call today for more details....