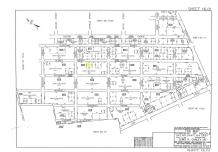

## **COMMENTS**

Residential lot on paper street Detroit Avenue (approximately 100X100), off of Pennsylvania Avenue. All permits, applications and approvals are at the buyer\'s expense. This lot is being sold in it\'s \"as is, where is\" condition. Call today for more details....

## COMMENTS

Residential lot on paper street Detroit Avenue (approximately 100X100), off of Pennsylvania Avenue. All permits, applications and approvals are at the buyer\'s expense. This lot is being sold in it\'s \"as is, where is\" condition. Call today for more details....