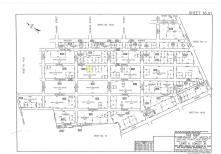

### **COMMENTS**

Residential lot on paper street Detroit Avenue (approximately 100X100), off of Pennsylvania Avenue. All permits, applications and approvals are at the buyer\'s expense. This lot is being sold in it\'s \"as is, where is\" condition. Call today for more details....

### COMMENTS

Residential lot on paper street Detroit Avenue (approximately 100X100), off of Pennsylvania Avenue. All permits, applications and approvals are at the buyer\'s expense. This lot is being sold in it\'s \"as is, where is\" condition. Call today for more details....