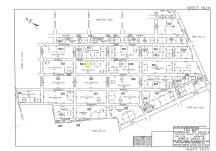

# **COMMENTS**

Residential lot on paper street Detroit Avenue (approximately 100X100), off of Pennsylvania Avenue. All permits, applications and approvals are at the buyer\'s expense. This lot is being sold in it\'s \"as is, where is\" condition. Call today for more details....

# COMMENTS

Residential lot on paper street Detroit Avenue (approximately 100X100), off of Pennsylvania Avenue. All permits, applications and approvals are at the buyer\'s expense. This lot is being sold in it\'s \"as is, where is\" condition. Call today for more details....